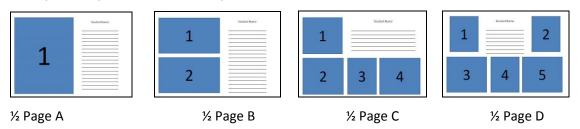

\* The yearbook staff will select the layout for 1/8 page and ¼ page advertisements.

**1/2 Page Ads** can include no more than 5 pictures and the more text you have the smaller it will appear in the ad so please try to be as concise as possible.