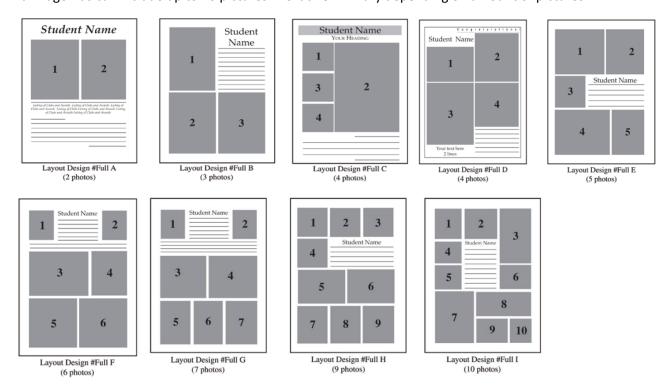

Full Page Ads can include up to 10 pictures. Text size will vary depending on amount of pictures.

PLEASE NOTE: All layouts shown above may vary slightly depending on pictures and text.