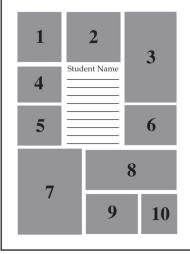

## Full Page Ads

Refer to the number below each design to identify which layout you wish to use for your student's ad. Ads shown smaller than actual size.

Layout Design #Full C (4 photos)

Layout Design #Full E (5 photos)

Layout Design #Full F (6 photos)

Layout Design #Full G (7 photos)

Layout Design #Full H (9 photos)

Layout Design #Full I (10 photos)