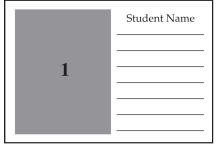

## 1/4 Page Ads

Refer to the number below each design to identify which layout you wish to use for your student's ad. Ads shown smaller than actual size.

Layout Design #1/4 A

Layout Design #1/4 B

Layout Design #1/4 C

Layout Design #1/4 D