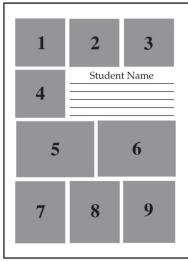

## Full Page Ads

Refer to the number below each design to identify which layout you wish to use for your student's ad. Ads shown smaller than actual size.

Layout Design #Full C (4 photos)

Layout Design #Full E (5 photos)

Layout Design #Full F (6 photos)

Layout Design #Full G (7 photos)

Layout Design #Full H (9 photos)

Layout Design #Full I (10 photos)