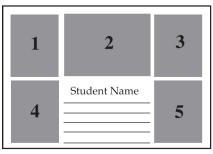

## 1/2 Page Ads

Refer to the number below each design to identify which layout you wish to use for your student's ad. Ads shown smaller than actual size.

Layout Design #1/2 A

Layout Design #1/2 C

Layout Design #1/2 B

Layout Design #1/2 D