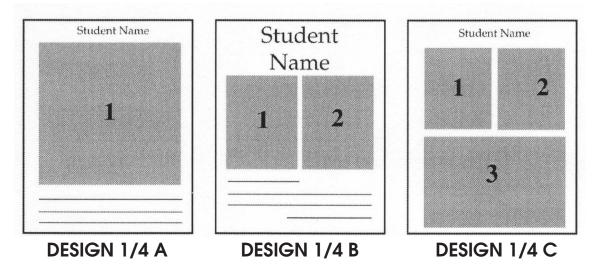

# 1/4 PAGE AD TEMPLATES - "IN-HOUSE" METHOD

Refer to the Code Letter to identify which layout style you wish to use for your child's ad. They are shown smaller than actual size. Be sure to supply us with the correct number of photographs based on which layout you choose.