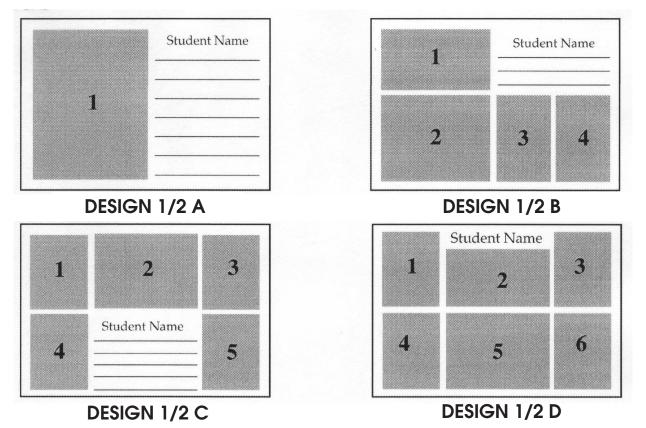

# HALF PAGE AD TEMPLATES- "IN-HOUSE" METHOD

Refer to the Code Letter to identify which layout style you wish to use for your child's ad. They are shown smaller than actual size. Be sure to supply us with the correct number of photographs based on which layout you choose.