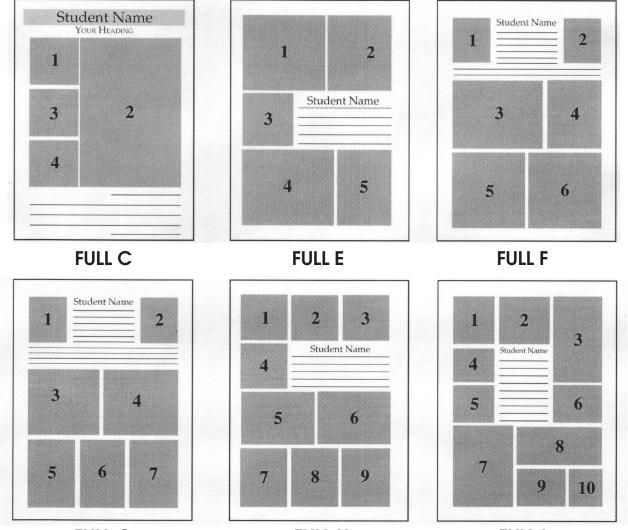

### FULL PAGE AD TEMPLATES - "IN-HOUSE" METHOD

Refer to the Code Letter to identify which layout style you wish to use for your child's ad. They are shown smaller than actual size. Be sure to supply us with the correct number of photographs based on which layout you choose.

FULL G

FULL I