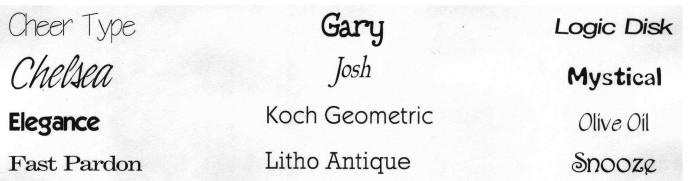

#### FONTS

Choose one of these fonts for your ad, or check the box that asks the yearbook staff to choose one for you.