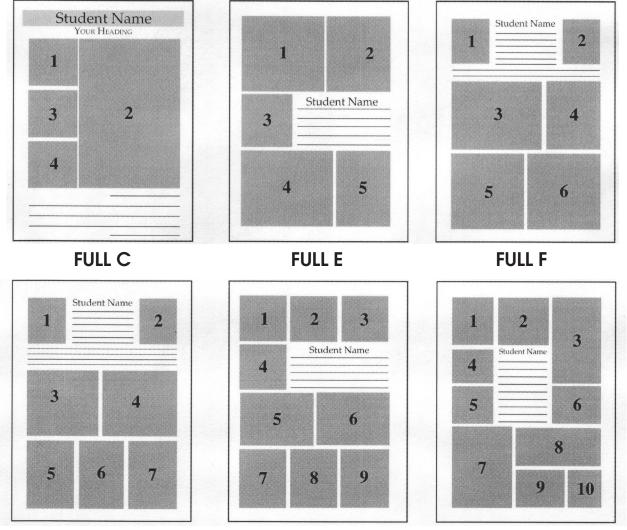

## FULL PAGE AD TEMPLATES - "IN-HOUSE" METHOD

Refer to the Code Letter to identify which layout style you wish to use for your child's ad. They are shown smaller than actual size. Be sure to supply us with the correct number of photographs based on which layout you choose.