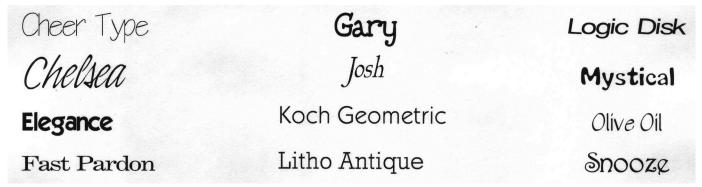

### FONTS

Choose one of these fonts for your ad, or check the box that asks the yearbook staff to choose one for you.