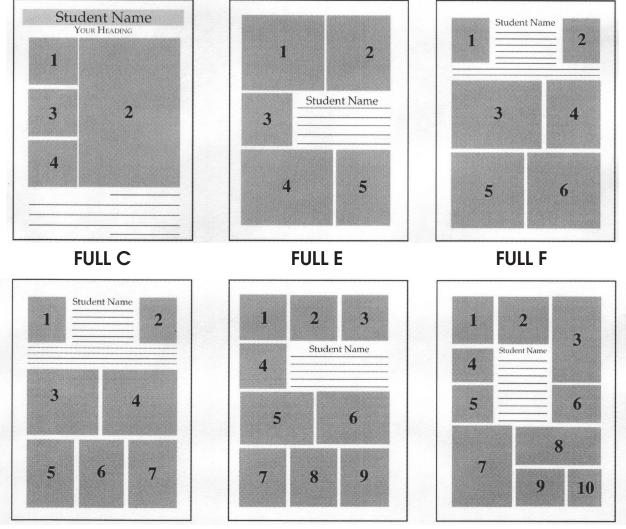

## FULL PAGE AD TEMPLATES - "IN-HOUSE" METHOD

Refer to the Code Letter to identify which layout style you wish to use for your child's ad. They are shown smaller than actual size. Be sure to supply us with the correct number of photographs based on which layout you choose.