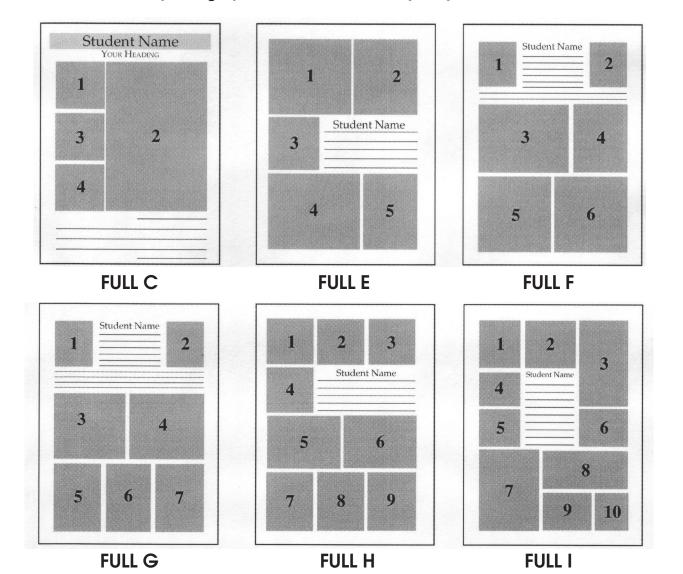

## FULL PAGE AD TEMPLATES - "IN-HOUSE" METHOD

Refer to the Code Letter to identify which layout style you wish to use for your child's ad. They are shown smaller than actual size. Be sure to supply us with the correct number of photographs based on which layout you choose.