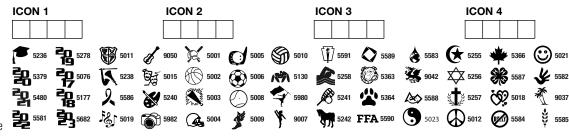

#### ADD ICONS TO YOUR COVER \$4.00 EACH

Must purchase personalization to add icons.

Enter 4 digit icon code from chart on the right into boxes provided above.

If you want to personalize your cover, and Personalization is not included in your package, please add the charge to your order below.

#### See more icon options at www.jostens.com/ybicons