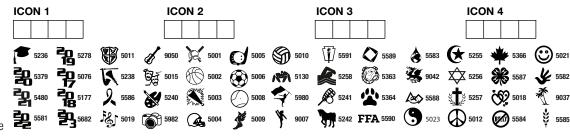

#### ADD ICONS TO YOUR COVER \$0.00 EACH

Must purchase personalization to add icons.

Enter 4 digit icon code from chart on the right into boxes provided above.

#### See more icon options at www.jostens.com/ybicons