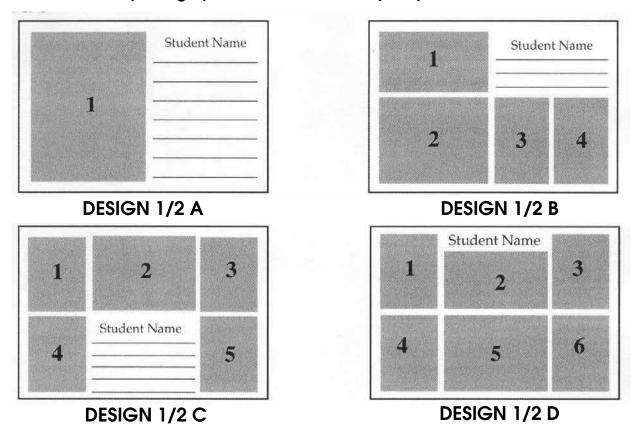

### HALF PAGE AD TEMPLATES- "IN-HOUSE" METHOD

Refer to the Code Letter to identify which layout style you wish to use for your child's ad. They are shown smaller than actual size. Be sure to supply us with the correct number of photographs based on which layout you choose.