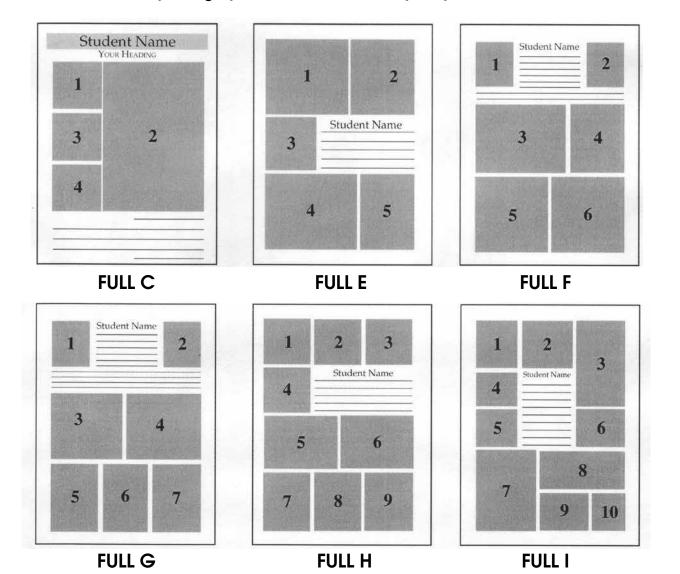

## **FULL PAGE AD TEMPLATES - "IN-HOUSE" METHOD**

Refer to the Code Letter to identify which layout style you wish to use for your child's ad. They are shown smaller than actual size. Be sure to supply us with the correct number of photographs based on which layout you choose.