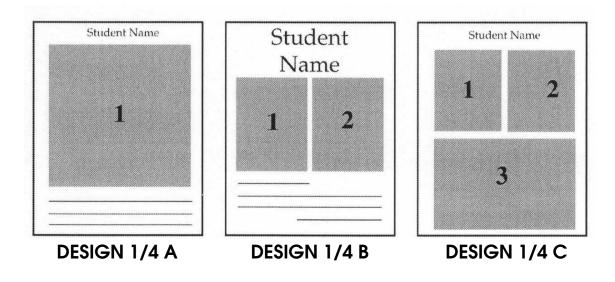

# 1/4 PAGE AD TEMPLATES - "IN-HOUSE" METHOD

Refer to the Code Letter to identify which layout style you wish to use for your child's ad. They are shown smaller than actual size. Be sure to supply us with the correct number of photographs based on which layout you choose.