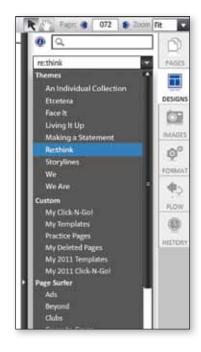

## Jostens YearTech® Online

To access the new themes templates, go to the Designs tab in the Yearbook Avenue Page Designer and click on the Page Surfer link. Under the Themes heading, you'll see the nine themes. When a theme is selected, a list of section templates for that theme is displayed.