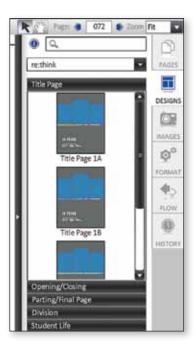

## Jostens YearTech® Online

To access the new themes templates, go to the Designs tab in the Yearbook Avenue Page Designer and click on the Page Surfer link. Under the Themes heading, you'll see the nine themes. When a theme is selected, a list of section templates for that theme is displayed.