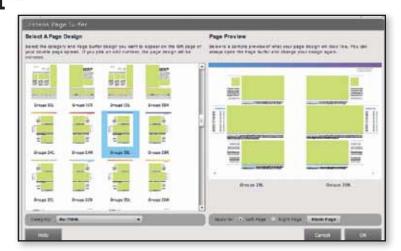

## Jostens YearTech

Select the category and then select a page design. Page Surfer Placement allows you to select the left and right pages independently so you can mix and match Page Surfer designs and leave pages blank for your own creations. Even-numbered designs are constructed for left-hand pages and odd-number pages for the right. With YearTech, you can switch sides for the designs and the layout will flip automatically when placed. The Page Preview window on the right shows what the spread will look like.